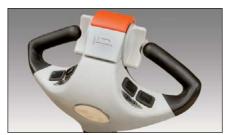

Straddle legs are user adjustable from 40" to 50" inside dimension (ID)

Ergonomic handle has redundant left and right hand controls and auto reversing bump switch

Hour meter, battery status indicator, charger controls and emergency e-stop