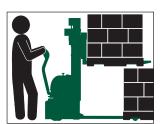

### Stack-N-Go™ & PalletPal®...The Perfect Pair

When it comes to manually loading and unloading pallets, no one offers more tools to make the job faster, safer and easier than Southworth. Our PalletPal Level Loaders automatically lower or raise pallet loads as boxes are added or removed. A built-in turntable top allows all loading and unloading to be done from the near side.

A Stack-N-Go Compact Power Driven Stacker is the perfect device for placing fully loaded pallets onto or removing fully loaded pallets from a PalletPal.

PalletPal Pneumatic

PalletPal Powered

www.SouthworthProducts.com salesinfo@SouthworthProducts.com