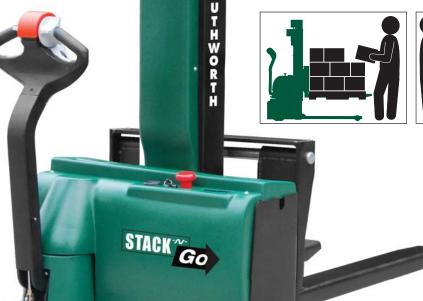

# Stack-N-Go

## Compact Power Driven Stacker

Stack-N-Go<sup>™</sup> powered stackers are versatile multi-purpose machines ideal for use as an adjustable height workstation to load and unload pallets, for transporting loads on pallets, or stacking loads up to 7' high.

- 3,000 lb capacity, 43" lift single stage mast units
- 2,500 lb capacity, 90" lift two stage mast units
- Narrow mast and offset handle provide maximum operator visibility
- Two stage mast unit offers extended lift without adding to lowered mast height
- Available in fork over and straddle styles
- Use in light manufacturing, warehousing, assembly and even retail facilities

Narrow mast and offset handle provide operators with an unobstructed view

Forks on straddle models are adjustable from 12" to 27" wide

Power provided by two 12 volt, 70 amp hour batteries and onboard 110 volt charger

Straddle legs are user adjustable from 40" to 50" inside dimension (ID)

Ergonomic handle has redundant left and right hand controls and auto reversing bump switch

Hour meter, battery status indicator, charger controls and emergency e-stop