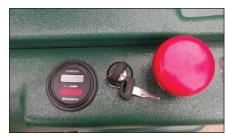

Straddle legs are user adjustable from 40" to 50" inside dimension (ID)

Ergonomic handle has redundant left and right hand controls and auto reversing bump switch

Hour meter, battery status indicator, charger controls and emergency e-stop