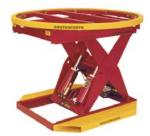

### Stack-N-Go™ & PalletPal®...The Perfect Pair

When it comes to manually loading and unloading pallets, no one offers more tools to make the job faster, safer and easier than Southworth. Our PalletPal Level Loaders automatically lower or raise pallet loads as boxes are added or removed. A built-in turntable top allows all loading and unloading to be done from the near side.

A Stack-N-Go Compact Power Driven Stacker is the perfect device for placing fully loaded pallets onto or removing fully loaded pallets from a PalletPal.

PalletPal Pneumatic

PalletPal Powered

www.SouthworthProducts.com salesinfo@SouthworthProducts.com