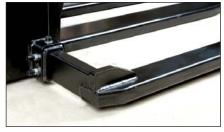

Straddle legs are user adjustable from 40" to 50" inside dimension (ID)

Ergonomic handle has redundant left and right hand controls and auto reversing bump switch

Hour meter, battery status indicator, charger controls and emergency e-stop