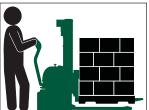

### Stack-N-Go™ & PalletPal®...The Perfect Pair

When it comes to manually loading and unloading pallets, no one offers more tools to make the job faster, safer and easier than Southworth. Our PalletPal Level Loaders automatically lower or raise pallet loads as boxes are added or removed. A built-in turntable top allows all loading and unloading to be done from the near side.

A Stack-N-Go Compact Power Driven Stacker is the perfect device for placing fully loaded pallets onto or removing fully loaded pallets from a PalletPal.

PalletPal Pneumatic

PalletPal Powered

www.SouthworthProducts.com salesinfo@SouthworthProducts.com