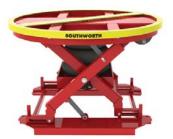

### Stack-N-Go™ & PalletPal®...The Perfect Pair

When it comes to manually loading and unloading pallets, no one offers more tools to make the job faster, safer and easier than Southworth. Our PalletPal Level Loaders automatically lower or raise pallet loads as boxes are added or removed. A built-in turntable top allows all loading and unloading to be done from the near side.

A Stack-N-Go Compact Power Driven Stacker is the perfect device for placing fully loaded pallets onto or removing fully loaded pallets from a PalletPal.

PalletPal Pneumatic

PalletPal Powered

www.SouthworthProducts.com salesinfo@SouthworthProducts.com