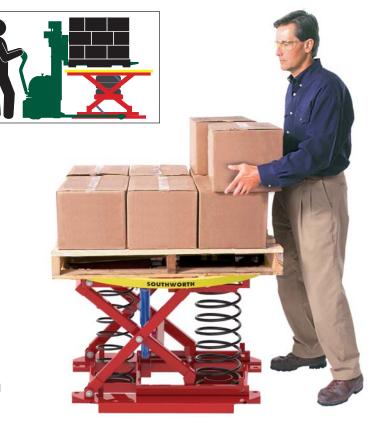

### Stack-N-Go™ & PalletPal®...The Perfect Pair

When it comes to manually loading and unloading pallets, no one offers more tools to make the job faster, safer and easier than Southworth. Our PalletPal Level Loaders automatically lower or raise pallet loads as boxes are added or removed. A built-in turntable top allows all loading and unloading to be done from the near side.

A Stack-N-Go Compact Power Driven Stacker is the perfect device for placing fully loaded pallets onto or removing fully loaded pallets from a PalletPal.

PalletPal Pneumatic

PalletPal Powered

www.SouthworthProducts.com salesinfo@SouthworthProducts.com