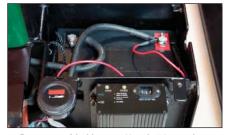

Narrow mast and offset handle provide operators with an unobstructed view

Forks on straddle models are adjustable from 12" to 27" wide

Power provided by two 12 volt, 70 amp hour batteries and onboard 110 volt charger

<sup>24</sup> volt system powered by two 12V / 70Ah batteries with onboard charger.