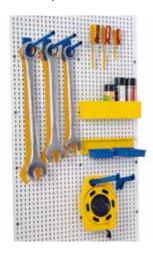

#### "5S" Wall Panels

Rousseau is proud to present its new "5S" Wall Panel System. This is the only system that allows you to organize, on the same surface, a wide variety of articles, with very different shapes, sizes and weights, with a dedicated place for each to ensure visual identification (not permanent).

It is possible to combine light hooks (for small and/or light items), robust hooks (for heavy and/or bulky items), supports for cans and supports for plastic bins. With these accessories, you can maximize the space available.

- Completely flat surface that makes visual identification easy, with photos, p-touch, stickers or WM91 film:
- The panels overlap so they can be anchored in the same attachment zones and the hardware is installed between two panels, making them very guick to install;
- Panels can be installed vertically, in keeping with the architectural standard, with uprights measuring 16" c/c;
- Accessories can be installed quickly and easily, using hooks;
- Choice of 18 standard colours (for panels and accessories) to make your "55" management easier, using colors.

Discover this new system of wall panels (pp. 130-131)!