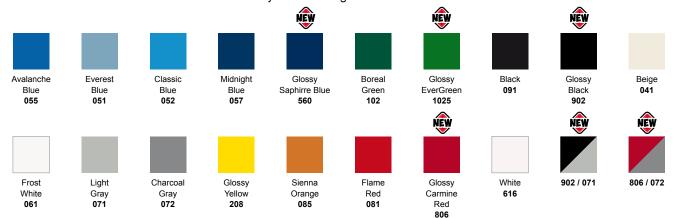

#### **18 Standard Colors!**

When it comes time to choose a storage solution, the quality, the options and the configuration possibilities are essential features. This choice becomes even more interesting when you realize that it is possible to choose from a range of 18 standard colors, for the same price and the same delivery time. Be as creative as you want and combine various colors to create the environment of your choosing!