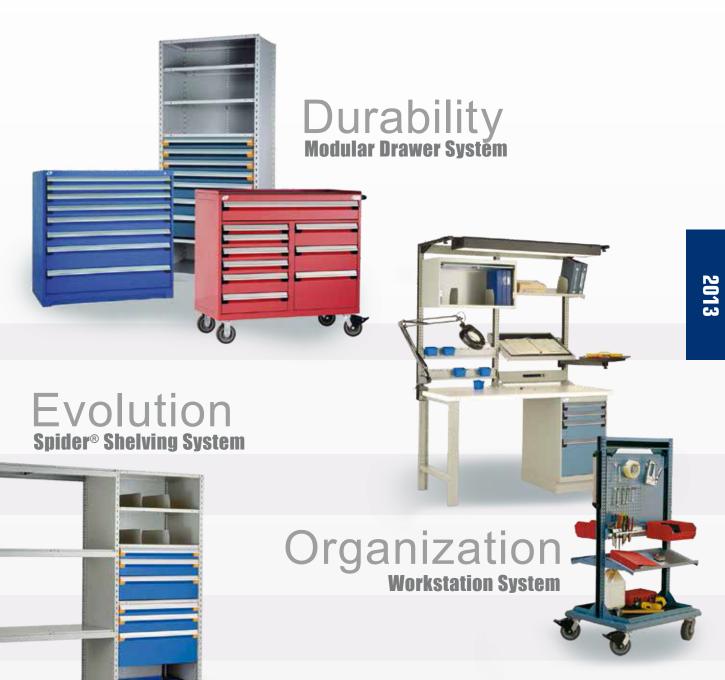

## Rousseau: The Company

For more than 60 years, Rousseau Metal inc. has been producing innovative, durable and superior quality storage solutions for a variety of different industries, such as: distribution, warehousing, manufacturing, automotive, mining, agriculture and small engine equipment, medical as well as government and institutional. In order to offer our clientele the best products that we can, our products are mainly designed and fabricated in North America. This allows us greater control over the quality of the materials we use in addition to ensuring excellent expertise in design and engineering.

#### **18 Standard Colors!**

When it comes time to choose a storage solution, the quality, the options and the configuration possibilities are essential features. This choice becomes even more interesting when you realize that it is possible to choose from a range of 18 standard colors, for the same price and the same delivery time. Be as creative as you want and combine various colors to create the environment of your choosing!

# **Table of Contents**

| Pi                                                                             | age(s) |                                                                  |          |
|--------------------------------------------------------------------------------|--------|------------------------------------------------------------------|----------|
| CABINET                                                                        |        | Proposals                                                        |          |
| "R" Heavy-Duty Modular Cabinet                                                 |        | 18" Wide                                                         | 47       |
| Introduction                                                                   | 4-5    | 36" Wide                                                         | 48       |
| Proposals                                                                      |        | 54" Wide                                                         | 48       |
| 24" Wide                                                                       | 6      | Accessories                                                      |          |
| 30" Wide                                                                       | 6-7    | Security Accessories                                             | 49       |
| 36" Wide                                                                       | 7-8    | Accessories of Drawers and Handle                                | 49-50    |
| 48" Wide<br>60" Wide                                                           | 8<br>9 | Campanata                                                        | 51       |
| Accessories                                                                    | J      | Components                                                       | 52       |
| Security Accessories and Recomendations                                        | 10     | Housings / Doors<br>Mobility                                     | 52<br>53 |
| Cabinet Tops                                                                   | 10-11  | William                                                          | 00       |
| Power Feed Panel and Cover Panel                                               | 12     | "R" MULTI-DRAWER CABINET                                         |          |
| Computers Supports / ESD Protection                                            | 13     | Introduction                                                     | 54       |
| Stacking / Sink Cabinets                                                       | 14     | "R" Mobile Cabinet Proposals                                     | ٠.       |
| Stacking Cabinets / Waste and Recycling Cabinets or Drawe                      | er 15  | 48" Wide                                                         | 55       |
| Doors                                                                          | 16-17  | 60" Wide                                                         | 56       |
| Components                                                                     |        | "R" Stationary Cabinet Proposals                                 |          |
| Housings                                                                       | 18     | 48" Wide                                                         | 57       |
| Bases                                                                          | 19     | 60" Wide                                                         | 58       |
| Drawers, Roll-out Shelves and Locking or Security Mechanisi                    | ms 20  | Accessories                                                      |          |
| "L" Compact Cabinet                                                            |        | Hanging Side Cabinet                                             | 59       |
| Introduction                                                                   | 21     |                                                                  |          |
| Proposals                                                                      |        | CDIDED® CHELWING CVCTFM                                          |          |
| 24" high / 28" high                                                            | 22     | SPIDER® SHELVING SYSTEM                                          |          |
| 34" high / 40" high                                                            | 23     | Introduction                                                     | 60-61    |
| Drawer Compartments                                                            | 24-25  | Industrial Shelving                                              |          |
| Accessories                                                                    |        | Industrial Shelving Proposals                                    |          |
| Security Accessories                                                           | 26     | Open and Closed Shelving: 36", 42" and 48" Wide                  | 62       |
| Drawer and Handle Accessories                                                  | 26-27  | Back-to-Back Open and Closed Shelving :<br>36", 42" and 48" Wide | 63       |
| Cabinet Tops                                                                   | 28     | 87" High Closed Shelving with Accessories                        | 64       |
| ESD Protection / Bases                                                         | 29     | Shelving with 18", 24", 36" & 48" of Modular Drawers             | 65-66    |
| Components                                                                     | 30-31  | Industrial Shelving Accessories                                  |          |
|                                                                                |        | Dividers and Label Holders                                       | 67       |
| MOBILE CABINET                                                                 |        | Panels and Doors                                                 | 68-69    |
| "R" Heavy-Duty Mobile Cabinet                                                  |        | Miscellaneous Rails                                              | 69-70    |
| Introduction                                                                   | 32     | Modular Drawers and Roll-out Shelves                             | 71       |
| Proposals                                                                      |        | Locking and Security Mechanisms                                  | 72       |
| 24" Wide                                                                       | 34     | Industrial Shelving Components                                   | 70.74    |
| 30" and 36" Wide                                                               | 35-36  | Structural Components                                            | 73-74    |
| 48" and 60" Wide                                                               | 36-37  | Installation Accessories Shelves and Shelf Accessories           | 74<br>75 |
| Accessories                                                                    |        |                                                                  | 75       |
| Security Accessories and Recommendations                                       | 38     | Mini-Racking                                                     |          |
| Double Mobile Cabinet: Appropriate Combination                                 | 38     | Mini-Racking Proposals                                           | 70.77    |
| Hanging Side Cabinet                                                           | 39     | Mini-Racking with Choice of Decking                              | 76-77    |
| Cabinet Tops                                                                   | 40     | Mini-Racking for Standard-Sized Wood Panels                      | 77       |
| Tops Accessories / "R" Mobile Cabinet<br>with Smart Compact Mobile "L" Cabinet | 41     | Mini-Racking Accessories                                         | 78       |
| Components                                                                     |        | Mini-Racking Components                                          | 70       |
| Housings                                                                       | 42     | Structural Components                                            | 79       |
| Drawers, Roll-out Shelves and Locking or Security Mechanisms                   |        | Beams and Tie Bars Mini Packing Docking                          | 80<br>81 |
| Mobility                                                                       | 44     | Mini-Racking Decking                                             | 01       |
| Doors                                                                          | 45     | MODILLAD DDAWED IN CHELVING                                      |          |
| Smart Compact Mobile "L" Cabinet                                               |        | MODULAR DRAWER IN SHELVING                                       |          |
| Introduction                                                                   | 46     | Introduction                                                     | 82-83    |
|                                                                                |        | Proposals                                                        | 84-85    |