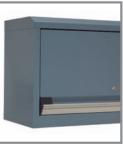

## "R" Cabinet

Applications that require more flexibility or capacity.

400 lb capacity per drawer area beneath the work and a lifetime warranty on surface. the rolling mechanism.

Wide-range of dimensions and accessories

## **Doors**

Offered in both solid metal or glass, doors close and lock the

Handle allows width of plastic side support to be adjusted.

Smooth, quiet movement

Customize your work centers according to your needs for maximum output.