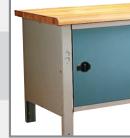

## **Mobile Workbench and Cabinet**

100 lb capacity per drawer assures eas and consistent opening without getting wedged thanks to a precision ball bearing

Equipped with high-quality 4" or 6"

Optional central locking and lock-in