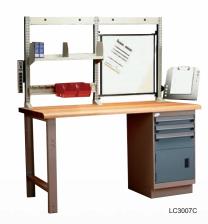

## 1 - Work Surfaces

## 2 - Under The Work Surface

Here are some of the possibilities.

## 3 - Above the Work Surface

Here are some of the possibilities.

## Riser Shelf

## **Tiltable Shelf**

**Overhead Cabinet** 

### **Louvered Panel**

**Computer Holder** 