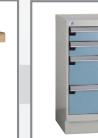

## **Drawer Unit**

Drawers on precision ball bearing slide system.

Several drawer and unit heights.

Can be fixed on a cabinet or under a worksurface

"L" Cabinet

100 lb capacity per drawer and 100% access to drawer content. Optional central locking mechanism.

## "R" Cabinet

Applications that require more flexibility or capacity.

400 lb capacity per drawer area beneath the work and a lifetime warranty on surface. the rolling mechanism.

Wide-range of dimensions and accessories

## **Mobile Workbench and Cabinet**

100 lb capacity per drawer assures eas and consistent opening without getting wedged thanks to a precision ball bearing

Equipped with high-quality 4" or 6"

Optional central locking and lock-in