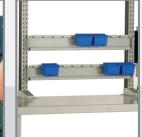

industrial applications.

Made with varnished hardwood slats

Good impact resistance.



Ideal for assembly, quality control and packaging applications

Easy to clean.

**Stainless Steel** 

Ideal for assembly

Applications using solvents, oils or other chemical products.

**Dissipative** 

Plastic Laminated





"Inversed" hat shaped top for added strength.

Equipped with knockouts to allow installation

## 2 - Under The Work Surface

Here are some of the possibilities.

## Leg



of electrical outlets.

## **Drawer Unit**



Drawers on precision ball bearing slide system.

Several drawer and unit heights.

Can be fixed on a cabinet or under a worksurface

"L" Cabinet



100 lb capacity per drawer and 100% access to drawer content. Optional central locking mechanism.

## **CPU Support**





## **Painted Steel**



Industrial. maintenance. repair or assembly applications.

Applications using solvents, oils or other chemical products.

Industrial, maintenance, repair or assembly applications.



Ideal for assembly or electronics inspection stations.

Resistance point to point and point to ground between  $10^6$  and  $10^9 \Omega$ 

## "R" Cabinet



Applications that require more flexibility or capacity.

400 lb capacity per drawer area beneath the work and a lifetime warranty on surface. the rolling mechanism.

Wide-range of dimensions and accessories

## **Doors**



Offered in both solid metal or glass, doors close and lock the



Handle allows width of plastic side support to be adjusted.

Smooth, quiet movement







Customize your work centers according to your need