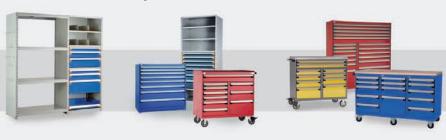

## **Drawer Unit**

Drawers on precision ball bearing slide system.

Several drawer and unit heights.

Can be fixed on a cabinet or under a worksurface

"L" Cabinet

100 lb capacity per drawer and 100% access to drawer content. Optional central locking mechanism.

## "R" Cabinet

Applications that require more flexibility or capacity.

400 lb capacity per drawer area beneath the work and a lifetime warranty on surface. the rolling mechanism.

Wide-range of dimensions and accessories

## **Mobile Workbench and Cabinet**

100 lb capacity per drawer assures eas and consistent opening without getting wedged thanks to a precision ball bearing

Equipped with high-quality 4" or 6"

Optional central locking and lock-in