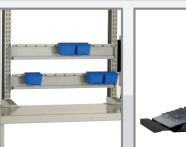

## 3 - Above the Work Surface

Here are some of the possibilities.

## Riser Shelf

## **Tiltable Shelf**

**Overhead Cabinet** 

### **Louvered Panel**

**Computer Holder** 

## Layout and position of the majority of the accessories can be changed without tools. Components are installed by simply tightening handles or by hooking them onto the uprights.