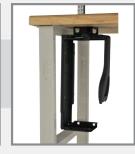

# **Multi-Purpose Frame**

The support may be installed on Rousseau workbenches as well as most workbench tops offered on the market. It offers infinite possibilities to increase efficiency and productivity.