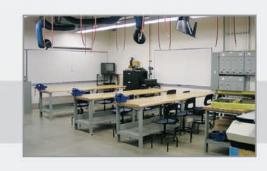

## "Optimize your Workspace from Top to Bottom."

Whether you are looking for a basic workbench with two legs and a top, or a specialized table that is stationary, mobile, or adjustable in height, you will find a solution for each and every application.

You will appreciate their versatility as they evolve with your changing needs by simply adding any of the numerous easy-to-install accessories.

See how it is easy to build your workstation.