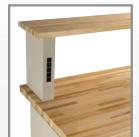

olvents, oils or other chemical products.

Industrial, maintenance, repair or assembly applications.



Ideal for assembly or electronics inspection stations.

Resistance point to point and point to ground between  $10^6$  and  $10^9 \Omega$ 

## "R" Cabinet



Applications that require more flexibility or capacity.

400 lb capacity per drawer area beneath the work and a lifetime warranty on surface. the rolling mechanism.

Wide-range of dimensions and accessories

## **Doors**



Offered in both solid metal or glass, doors close and lock the



Handle allows width of plastic side support to be adjusted.

Smooth, quiet movement







Customize your work centers according to your needs for maximum output.

## 3 - Above the Work Surface

Here are some of the possibilities.

## Riser Shelf



## **Tiltable Shelf**



**Overhead Cabinet** 



### **Louvered Panel**



**Computer Holder** 



## Layout and position of the majority of the accessories can be changed without tools. Components are installed by simply tightening handles or by hooking them onto the uprights.

## **Mobile Workbench and Cabinet**



100 lb capacity per drawer assures eas and consistent opening without getting wedged thanks to a precision ball bearing

Equipped with high-quality 4" or 6"

Optional central locking and lock-in

# **Multi-Purpose Frame**



The support may be installed on Rousseau workbenches as well as most workbench tops offered on the market. It offers infinite possibilities to increase efficiency and productivity.

## **Multi-Purpose Stand**



creases productivity and

tationary.



w