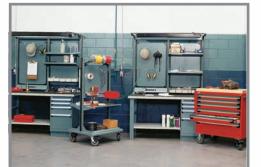

## 2 - Under The Work Surface

Here are some of the possibilities.

## **Drawer Unit**

Drawers on precision ball bearing slide system.

Several drawer and unit heights.

Can be fixed on a cabinet or under a worksurface

"L" Cabinet

100 lb capacity per drawer and 100% access to drawer content. Optional central locking mechanism.

## "R" Cabinet

Applications that require more flexibility or capacity.

400 lb capacity per drawer area beneath the work and a lifetime warranty on surface. the rolling mechanism.

Wide-range of dimensions and accessories

## **Doors**

Offered in both solid metal or glass, doors close and lock the

Handle allows width of plastic side support to be adjusted.

Smooth, quiet movement

Customize your work centers according to your needs for maximum output.