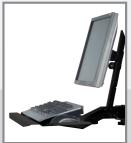

## **Drawer Unit**

Drawers on precision ball bearing slide system.

Several drawer and unit heights.

Can be fixed on a cabinet or under a worksurface

"L" Cabinet

100 lb capacity per drawer and 100% access to drawer content. Optional central locking mechanism.

## **Mobile Workbench and Cabinet**

100 lb capacity per drawer assures eas and consistent opening without getting wedged thanks to a precision ball bearing

Equipped with high-quality 4" or 6"

Optional central locking and lock-in