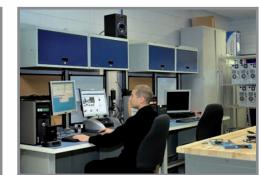

## 3 - Above the Work Surface

Here are some of the possibilities.

## Riser Shelf

## **Tiltable Shelf**

**Overhead Cabinet** 

### **Louvered Panel**

**Computer Holder** 