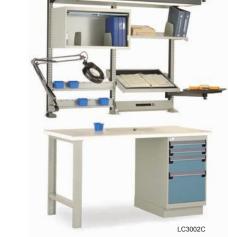

## **Workstation System**

## "Optimize your Workspace from Top to Bottom."

Whether you are looking for a basic workbench with two legs and a top, or a specialized table that is stationary, mobile, or adjustable in height, you will find a solution for each and every application.

You will appreciate their versatility as they evolve with your changing needs by simply adding any of the numerous easy-to-install accessories.

See how it is easy to build your workstation.

## 1 - Work Surfaces

## 2 - Under The Work Surface

Here are some of the possibilities.

## 3 - Above the Work Surface

Here are some of the possibilities.

## Layout and position of the majority of the accessories can be changed without tools. Components are installed by simply tightening handles or by hooking them onto the uprights.