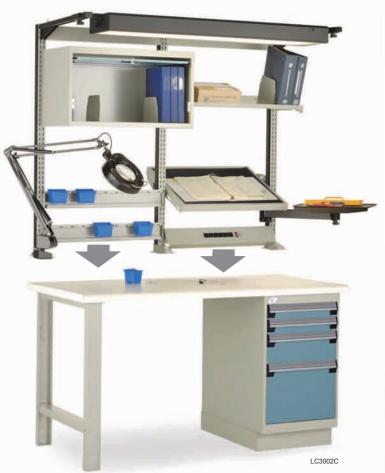

## "Optimize your Workspace from Top to Bottom."

Whether you are looking for a basic workbench with two legs and a top, or a specialized table that is stationary, mobile, or adjustable in height, you will find a solution for each and every application.

You will appreciate their versatility as they evolve with your changing needs by simply adding any of the numerous easy-to-install accessories.

See how it is easy to build your workstation.

## 2 - Under The Work Surface

Here are some of the possibilities.

## 3 - Above the Work Surface

Here are some of the possibilities.

## Riser Shelf

## **Tiltable Shelf**

**Overhead Cabinet** 

### **Louvered Panel**

**Computer Holder** 

## Layout and position of the majority of the accessories can be changed without tools. Components are installed by simply tightening handles or by hooking them onto the uprights.