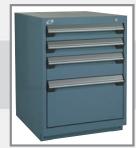

## **Drawer Unit**

Drawers on precision ball bearing slide system.

Several drawer and unit heights.

Can be fixed on a cabinet or under a worksurface

"L" Cabinet

100 lb capacity per drawer and 100% access to drawer content. Optional central locking mechanism.

## "R" Cabinet

Applications that require more flexibility or capacity.

400 lb capacity per drawer area beneath the work and a lifetime warranty on surface. the rolling mechanism.

Wide-range of dimensions and accessories