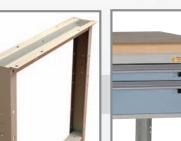

## 2 - Under The Work Surface

Here are some of the possibilities.

## Leg

of electrical outlets.

## **Drawer Unit**

Drawers on precision ball bearing slide system.

Several drawer and unit heights.

Can be fixed on a cabinet or under a worksurface

"L" Cabinet

100 lb capacity per drawer and 100% access to drawer content. Optional central locking mechanism.

## **CPU Support**