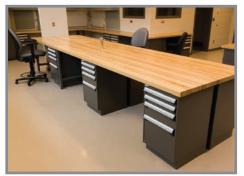

## 1 - Work Surfaces

### Laminated Wood Plastic Laminated Resistant ABS/PVC

Top for general industrial applications.

Made with varnished hardwood slats

Good impact resistance.

Ideal for assembly, quality control and packaging applications

## **Drawer Unit**

Drawers on precision ball bearing slide system.

Several drawer and unit heights.

Can be fixed on a cabinet or under a worksurface

"L" Cabinet

100 lb capacity per drawer and 100% access to drawer content. Optional central locking mechanism.

## "R" Cabinet

Applications that require more flexibility or capacity.

400 lb capacity per drawer area beneath the work and a lifetime warranty on surface. the rolling mechanism.

Wide-range of dimensions and accessories