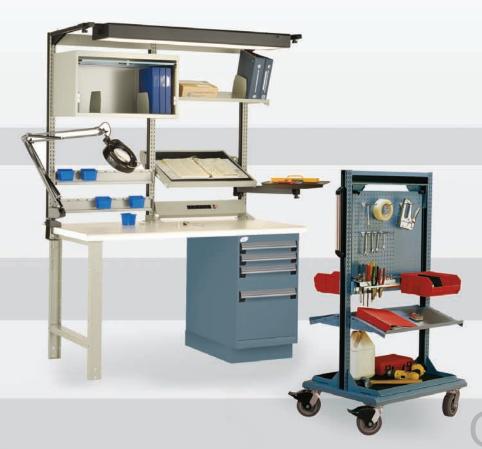

## "Optimize your Workspace from Top to Bottom."

Whether you are looking for a basic workbench with two legs and a top, or a specialized table that is stationary, mobile, or adjustable in height, you will find a solution for each and every application.

You will appreciate their versatility as they evolve with your changing needs by simply adding any of the numerous easy-to-install accessories.

See how it is easy to build your workstation.

## 2 - Under The Work Surface

Here are some of the possibilities.

## 3 - Above the Work Surface

Here are some of the possibilities.

## Layout and position of the majority of the accessories can be changed without tools. Components are installed by simply tightening handles or by hooking them onto the uprights.

## **Mobile Workbench and Cabinet**

100 lb capacity per drawer assures eas and consistent opening without getting wedged thanks to a precision ball bearing

Equipped with high-quality 4" or 6"

Optional central locking and lock-in

# **Multi-Purpose Frame**

The support may be installed on Rousseau workbenches as well as most workbench tops offered on the market. It offers infinite possibilities to increase efficiency and productivity.

## **Multi-Purpose Stand**

creases productivity and

tationary.

www.rousseaumetal.com