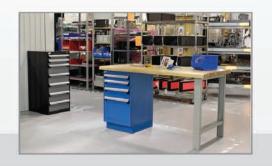

## "Optimize your Workspace from Top to Bottom."

Whether you are looking for a basic workbench with two legs and a top, or a specialized table that is stationary, mobile, or adjustable in height, you will find a solution for each and every application.

You will appreciate their versatility as they evolve with your changing needs by simply adding any of the numerous easy-to-install accessories.

See how it is easy to build your workstation.

## **Drawer Unit**

Drawers on precision ball bearing slide system.

Several drawer and unit heights.

Can be fixed on a cabinet or under a worksurface

"L" Cabinet

100 lb capacity per drawer and 100% access to drawer content. Optional central locking mechanism.

## "R" Cabinet

Applications that require more flexibility or capacity.

400 lb capacity per drawer area beneath the work and a lifetime warranty on surface. the rolling mechanism.

Wide-range of dimensions and accessories