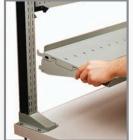

## 2 - Under The Work Surface

Here are some of the possibilities.

## Leg

of electrical outlets.

## Riser Shelf

## **Tiltable Shelf**

**Overhead Cabinet** 