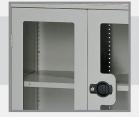

#### Doors

Doors with lock open 180°.

Glass or solid doors offered.

Glass door made of impact resistant polycarbonate.