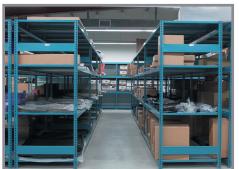

## " Versatile solutions for your individual storage needs."

With its quick assembly and sturdy construction, the Spider® Shelving System is the most complete and versatile system on the market.

It is the only system that allows efficient storage of small, medium and large parts storage in the same unit by combining industrial shelving, Mini-racking and drawers in shelving.

As it is designed for intensive use, the system can be used to its full potential in your warehouse, parts department, maintenance workshop, distribution center, and much more.