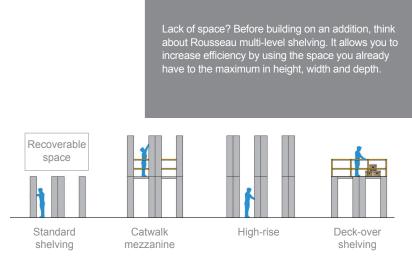

for sides and back of shelving.

Different hooks for hanging accessories and tools.

Vinyl decal enables fast identification of items (5S).

#### Vertical Security Bar



can be used as a gang lock for drawers on shelving using a key or a padlock.

Easy hook-on assembly.







A shelving system designed to evolve at the same pace as your business.

#### **Combining Shelving, Mini-racking and Drawers**



By installing Rousseau modular drawers in your storage unit combined with Mini-racking, both bulk and high-density storage can be installed in the same unit.

The common post is the cornerstone of the structure. Its unique T-shape provides up to 7 fixing zones for different applications. Plus, its hollow center enables installations without interference.

#### **Multi-Level Shelving**





#### **Record Storage**



With the Rousseau record storage system, wasted space is a thing of the past. Our specially constructed shelving system was designed with the popular sizes of record storage boxes in mind.



CDSA, City of Québec