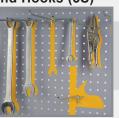

## Perforated Panel and Hooks (5S)

Panels offered for sides and back of shelving.

Different hooks for hanging accessories and tools.

Vinyl decal enables fast identification of items (5S).