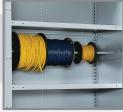

#### **Spool Support**

Rod ¾ "diameter, compatible with most spools.

Design allows for pivoting of rod to facilitate changing spools.