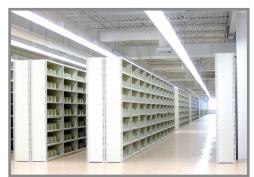

#### **Record Storage**

With the Rousseau record storage system, wasted space is a thing of the past. Our specially constructed shelving system was designed with the popular sizes of record storage boxes in mind.