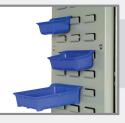

#### Louvered Panel

Quick assembly without tools.

Compatible with all brands of plastic bins with hanger lip sold on the market.