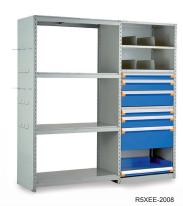

## " Versatile solutions for your individual storage needs."

With its quick assembly and sturdy construction, the Spider® Shelving System is the most complete and versatile system on the market.

It is the only system that allows efficient storage of small, medium and large parts storage in the same unit by combining industrial shelving, Mini-racking and drawers in shelving.

#### **Combining Shelving, Mini-racking and Drawers**

By installing Rousseau modular drawers in your storage unit combined with Mini-racking, both bulk and high-density storage can be installed in the same unit.

The common post is the cornerstone of the structure. Its unique T-shape provides up to 7 fixing zones for different applications. Plus, its hollow center enables installations without interference.