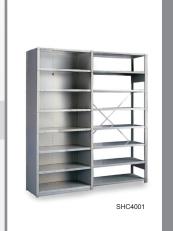

### Spider® Industrial Shelving

An extremely versatile structure to which a wide range of accessories can be added

Assembly is simple: shelves are installed on the posts using 4 compression clips in 14 gauge steel.

Perforations on the post at every 1 "c/c for easy and fast shelf ajustments.

Standard load capacity can reach 800 lb. depending on dimensions and 1100 lb. by adding reinforcements.

Open and closed shelving available.

#### Doors

Doors with lock open 180°.

Glass or solid doors offered.

Glass door made of impact resistant polycarbonate.