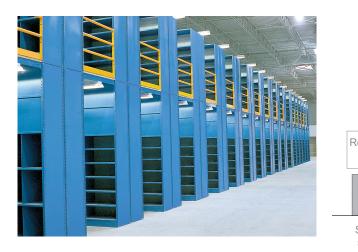

d for sides and back of shelving.

Different hooks for hanging accessories and tools.

Vinyl decal enables fast identification of items (5S).

#### Vertical Security Bar



can be used as a gang lock for drawers on shelving using a key or a padlock.

Easy hook-on assembly.







A shelving system designed to evolve at the same pace as your business.

#### **Combining Shelving, Mini-racking and Drawers**



By installing Rousseau modular drawers in your storage unit combined with Mini-racking, both bulk and high-density storage can be installed in the same unit.

The common post is the cornerstone of the structure. Its unique T-shape provides up to 7 fixing zones for different applications. Plus, its hollow center enables installations without interference.

#### **Multi-Level Shelving**





#### **Record Storage**



With the Rousseau record storage system, wasted space is a thing of the past. Our specially constructed shelving system was designed with the popular sizes of record storage boxes in mind.



CDSA, City of Québec