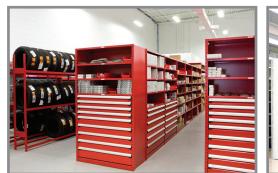

#### **Combining Shelving, Mini-racking and Drawers**

By installing Rousseau modular drawers in your storage unit combined with Mini-racking, both bulk and high-density storage can be installed in the same unit.