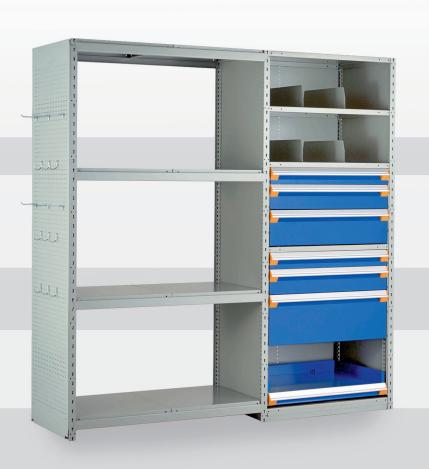

## " Versatile solutions for your individual storage needs."

With its quick assembly and sturdy construction, the Spider® Shelving System is the most complete and versatile system on the market.

It is the only system that allows efficient storage of small, medium and large parts storage in the same unit by combining industrial shelving, Mini-racking and drawers in shelving.

### Spider® Industrial Shelving

An extremely versatile structure to which a wide range of accessories can be added

Assembly is simple: shelves are installed on the posts using 4 compression clips in 14 gauge steel.

### Spider® Mini-racking

The steel beams are designed for seve ral types of decking: steel, wire mesh and wood.

Load capacity up to 1925 lb.

Beams hook onto the front of the posts ensuring a sturdy structure and assembly in just minutes.

#### **Combining Shelving, Mini-racking and Drawers**

By installing Rousseau modular drawers in your storage unit combined with Mini-racking, both bulk and high-density storage can be installed in the same unit.