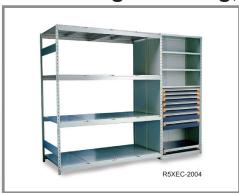

#### **Combining Shelving, Mini-racking and Drawers**

By installing Rousseau modular drawers in your storage unit combined with Mini-racking, both bulk and high-density storage can be installed in the same unit.

The common post is the cornerstone of the structure. Its unique T-shape provides up to 7 fixing zones for different applications. Plus, its hollow center enables installations without interference.