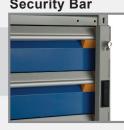

#### Vertical Security Bar

can be used as a gang lock for drawers on shelving using a key or a padlock.

Easy hook-on assembly.

A shelving system designed to evolve at the same pace as your business.