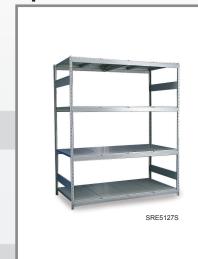

### Spider® Industrial Shelving

An extremely versatile structure to which a wide range of accessories can be added

Assembly is simple: shelves are installed on the posts using 4 compression clips in 14 gauge steel.

Perforations on the post at every 1 "c/c for easy and fast shelf ajustments.

Standard load capacity can reach 800 lb. depending on dimensions and 1100 lb. by adding reinforcements.

Open and closed shelving available.