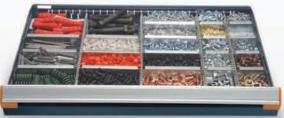

**Foldaway Shelf** 

Non-slip rubber mat surface.

4" or 6"

**Plastic Bins** 

Rousseau modular drawer system allows you to easily gain important space.

# **Drawer Accessories**

Here are some of the possibilities.

# Partitions &

Foam for

**Protection** 

**Label Holder** 