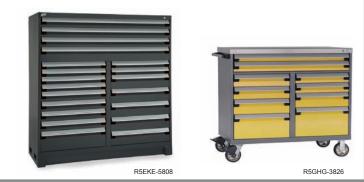

# "R" Heavy-Duty Cabinet

Its sturdy and distinctive appearance suits any environment.

True North American dimensions allow for perfect modularity.

Housings with predetermined fixing zones for installation of accessories such as work surfaces, shelves, etc.

# "R" Multi-Drawer Cabinet

Has a distinctive appearance and infinite configurations possible.

Choice of 14 dimensions (width x depth) with 6 cabinet heights and 10 drawer

Whether you order one unit or one hundred, our specialists will help you