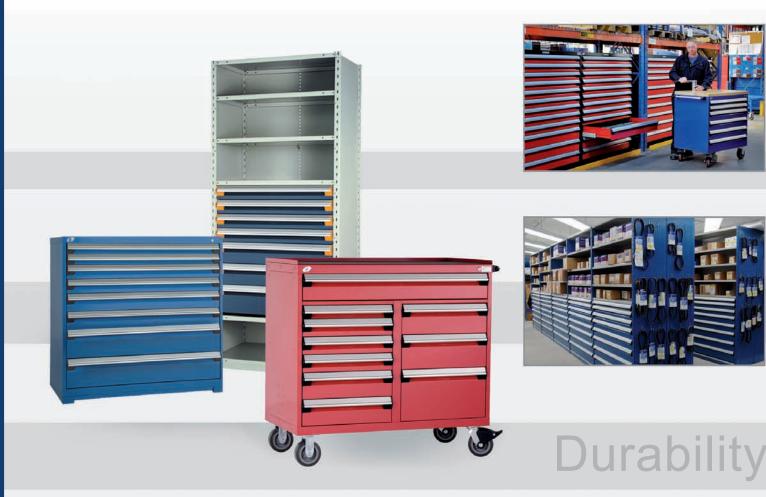

Same drawer for shelving and cabinets!

# **Modular Drawer System**

"Get an unbeatable product with exceptional strength."

The sturdy and distinctive looking Rousseau modular drawer is offered in different dimensions and perfectly suits heavy-duty cabinets, multi-drawer cabinets and shelving with drawers. They can also be interchanged according to your needs.

The Rousseau drawer has significant advantages: The drawers are available in 10 heights with a 400 lb. capacity per drawer and 100% access to drawer contents. In addition, there is a Lifetime Warranty on the rolling mechanism.

# Shelving with "R" Drawers

The drawers install in Rousseau Spider® Shelving, but they can also be installed in over 35 brands of shelving on the market. This enables

Easy and quick hook-on assembly for most brands of shelving.