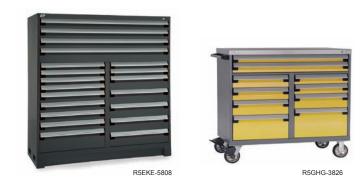

# "R" Heavy-Duty Cabinet

Its sturdy and distinctive appearance suits any environment.

True North American dimensions allow for perfect modularity.

Housings with predetermined fixing zones for installation of accessories such as work surfaces, shelves, etc.

# "R" Multi-Drawer Cabinet

Has a distinctive appearance and infinite configurations possible.

Choice of 14 dimensions (width x depth) with 6 cabinet heights and 10 drawer

Whether you order one unit or one hundred, our specialists will help you