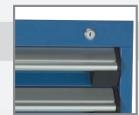

of 3 types of casters: rigid, swivel and swivel with total-lock brake system.

Polyurethane superior industrial quality casters

Add on to obtain a wider work surface on top of a cabinet when needed.

**Foldaway Shelf** 

Non-slip rubber mat surface.

4" or 6"







**Plastic Bins** 

Rousseau modular drawer system allows you to easily gain important space.

# Shelving with "R" Drawers



The drawers install in Rousseau Spider® Shelving, but they can also be installed in over 35 brands of shelving on the market. This enables

Easy and quick hook-on assembly for most brands of shelving.

Instead of building an addition onto your building, choose high-density and get more room.

# **Drawer Accessories**

Here are some of the possibilities.

# Partitions &



Foam for



**Protection** 





**Label Holder** 

# **Security Accessories**

Here are some of the possibilities.

Lock for Drawer



# **Integrated Lock-In** Mechanism



Lock-out Mechanism





And more...

## **Cabinet Lock**



# Vertical **Security Bar** (cabinet or shelving)



# True One-drawerat-a-time System (cabinet)