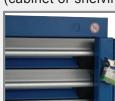

**Foldaway Shelf** 

Non-slip rubber mat surface.

4" or 6"







**Plastic Bins** 

Rousseau modular drawer system allows you to easily gain important space.

# Shelving with "R" Drawers



The drawers install in Rousseau Spider® Shelving, but they can also be installed in over 35 brands of shelving on the market. This enables

Easy and quick hook-on assembly for most brands of shelving.

Instead of building an addition onto your building, choose high-density and get more room.

# **Drawer Accessories**

Here are some of the possibilities.

# Partitions &



Foam for



**Protection** 





**Label Holder** 

# **Security Accessories**

Here are some of the possibilities.

Lock for Drawer



# **Integrated Lock-In** Mechanism



Lock-out Mechanism





And more...

## **Cabinet Lock**



# Vertical **Security Bar** (cabinet or shelving)



# True One-drawerat-a-time System (cabinet)