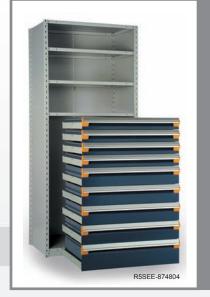

# "R" Multi-Drawer Cabinet

Has a distinctive appearance and infinite configurations possible.

Choice of 14 dimensions (width x depth) with 6 cabinet heights and 10 drawer

Whether you order one unit or one hundred, our specialists will help you

vailable stationary or mobile.

build the configuration you need.