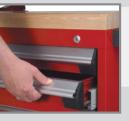

The Rousseau drawer has significant advantages: The drawers are available in 10 heights with a 400 lb. capacity per drawer and 100% access to drawer contents. In addition, there is a Lifetime Warranty on the rolling mechanism.

# 400 lb capacity - 100% extension