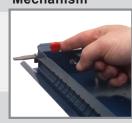

face on top of a cabinet when needed.

**Foldaway Shelf** 

Non-slip rubber mat surface.

4" or 6"







**Plastic Bins** 

Rousseau modular drawer system allows you to easily gain important space.

# Shelving with "R" Drawers



The drawers install in Rousseau Spider® Shelving, but they can also be installed in over 35 brands of shelving on the market. This enables

Easy and quick hook-on assembly for most brands of shelving.

Instead of building an addition onto your building, choose high-density and get more room.

# **Drawer Accessories**

Here are some of the possibilities.

# Partitions &



Foam for



**Protection** 





**Label Holder** 

# **Security Accessories**

Here are some of the possibilities.

Lock for Drawer



# **Integrated Lock-In** Mechanism



Lock-out Mechanism





And more...

## **Cabinet Lock**



# Vertical **Security Bar** (cabinet or shelving)



# True One-drawerat-a-time System (cabinet)