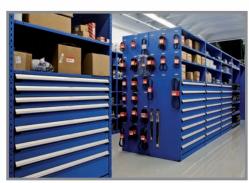

# Shelving with "R" Drawers

The drawers install in Rousseau Spider® Shelving, but they can also be installed in over 35 brands of shelving on the market. This enables

Easy and quick hook-on assembly for most brands of shelving.

Instead of building an addition onto your building, choose high-density and get more room.