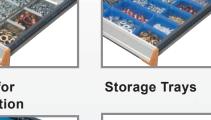

**Foldaway Shelf** 

Non-slip rubber mat surface.

4" or 6"

**Plastic Bins** 

Rousseau modular drawer system allows you to easily gain important space.