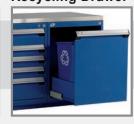

# Waste and **Recycling Drawer**

Allows sorting objects for recycling.

Has one divider to stabilize the containers and also allows storing different items behind.