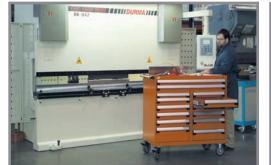

# **Modular Drawer System**

"Get an unbeatable product with exceptional strength."

The sturdy and distinctive looking Rousseau modular drawer is offered in different dimensions and perfectly suits heavy-duty cabinets, multi-drawer cabinets and shelving with drawers. They can also be interchanged according to your needs.

The Rousseau drawer has significant advantages: The drawers are available in 10 heights with a 400 lb. capacity per drawer and 100% access to drawer contents. In addition, there is a Lifetime Warranty on the rolling mechanism.

# "R" Heavy-Duty Cabinet

Its sturdy and distinctive appearance suits any environment.

True North American dimensions allow for perfect modularity.

Housings with predetermined fixing zones for installation of accessories such as work surfaces, shelves, etc.