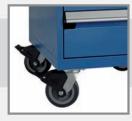

# Polyurethane **Casters**

Choice of 3 types of casters: rigid, swivel and swivel with total-lock brake system.

Polyurethane superior industrial quality casters

Add on to obtain a wider work surface on top of a cabinet when needed.