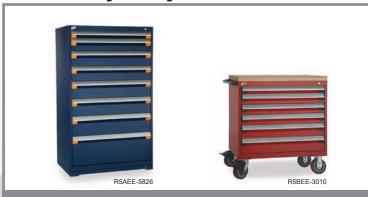

# "R" Heavy-Duty Cabinet

Its sturdy and distinctive appearance suits any environment.

True North American dimensions allow for perfect modularity.

Housings with predetermined fixing zones for installation of accessories such as work surfaces, shelves, etc.

# "R" Multi-Drawer Cabinet

Has a distinctive appearance and infinite configurations possible.

Choice of 14 dimensions (width x depth) with 6 cabinet heights and 10 drawer

Whether you order one unit or one hundred, our specialists will help you