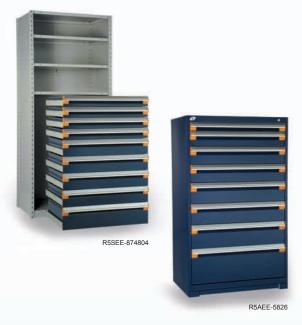

Same drawer for shelving and cabinets!

# **Modular Drawer System**

"Get an unbeatable product with exceptional strength."

The sturdy and distinctive looking Rousseau modular drawer is offered in different dimensions and perfectly suits heavy-duty cabinets, multi-drawer cabinets and shelving with drawers. They can also be interchanged according to your needs.

The Rousseau drawer has significant advantages: The drawers are available in 10 heights with a 400 lb. capacity per drawer and 100% access to drawer contents. In addition, there is a Lifetime Warranty on the rolling mechanism.

# "R" Heavy-Duty Cabinet

Its sturdy and distinctive appearance suits any environment.

True North American dimensions allow for perfect modularity.

Housings with predetermined fixing zones for installation of accessories such as work surfaces, shelves, etc.

# "R" Multi-Drawer Cabinet

Has a distinctive appearance and infinite configurations possible.

Choice of 14 dimensions (width x depth) with 6 cabinet heights and 10 drawer

Whether you order one unit or one hundred, our specialists will help you