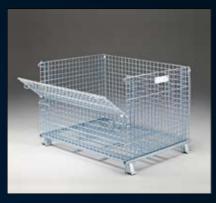

## SAFETY STRENGTH RELIABILITY

Containers provide another option in your search for storage solutions. Whether storing small parts in a junior container or filling our larger options to their full 4000 lbs capacity, containers efficiently maximize any storage space.

- ¬ STRONG, DURABLE PRODUCT WITH LONG LIFE CYCLE
- IMPROVED LIGHTING AND PRODUCT VISIBILITY WITH OPEN MESH DESIGN
- ¬ STACKABILITY PROVIDES OPTION TO SAVE SPACE
- HALF DROP GATE ON CONTAINER ALLOWS FOR EASY PRODUCT ACCESS
- ¬ FOLDABLE DESIGN FOR EASY STORAGE
- ¬ FOUR-WAY ENTRY FOR LIFT TRUCKS
- MULTIPLE FINISH OPTIONS AVAILABLE

HEAVY WEIGHT CONTAINER

| CAPACITY 4000 lbs    |                          |  |
|----------------------|--------------------------|--|
| INSIDE DIMENSIONS    | OUTSIDE<br>DIMENSIONS    |  |
| 30×38×28             | 32×40×34.5               |  |
| 38x46x24<br>38x46x30 | 40x48x30.5<br>40x48x36.5 |  |
| 38x46x36             | 40×48×42.5               |  |