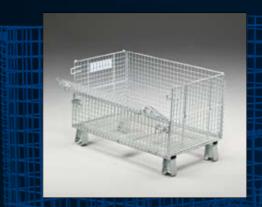

## SAFETY STRENGTH RELIABILITY

Containers provide another option in your search for storage solutions. Whether storing small parts in a junior container or filling our larger options to their full 4000 lbs capacity, containers efficiently maximize any storage space.

- ¬ STRONG, DURABLE PRODUCT WITH LONG LIFE CYCLE
- IMPROVED LIGHTING AND PRODUCT VISIBILITY WITH OPEN MESH DESIGN
- ¬ STACKABILITY PROVIDES OPTION TO SAVE SPACE
- HALF DROP GATE ON CONTAINER ALLOWS FOR EASY PRODUCT ACCESS
- ¬ FOLDABLE DESIGN FOR EASY STORAGE
- ¬ FOUR-WAY ENTRY FOR LIFT TRUCKS
- MULTIPLE FINISH OPTIONS AVAILABLE

## CONTAINER

STORAGE SOLUTIONS FOR EVERY APPLICATION

JUNIOR CONTAINER

| CAPACITY 1000 lbs |                       |
|-------------------|-----------------------|
| INSIDE DIMENSIONS | OUTSIDE<br>DIMENSIONS |
| 18x30x16          | 20x32x21              |