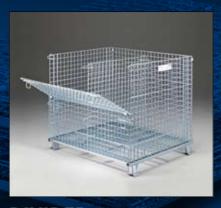

**CASTER**Add casters to the container to create mobility.

**SECURITY LID** 

The security lid limits access for items in storage or in transit.

**DIVIDER** 

Store multiple product lines in one container to maximize space.