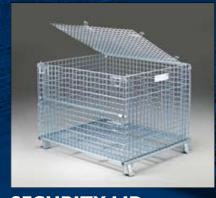

**CASTER**Add casters to the container to create mobility.

**SECURITY LID** 

The security lid limits access for items in storage or in transit.

**DIVIDER** 

Store multiple product lines in one container to maximize space.