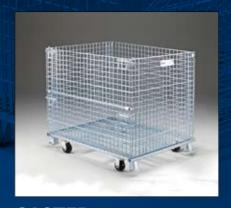

## SAFETY STRENGTH RELIABILITY

Containers provide another option in your search for storage solutions. Whether storing small parts in a junior container or filling our larger options to their full 4000 lbs capacity, containers efficiently maximize any storage space.

- ¬ STRONG, DURABLE PRODUCT WITH LONG LIFE CYCLE
- IMPROVED LIGHTING AND PRODUCT VISIBILITY WITH OPEN MESH DESIGN
- ¬ STACKABILITY PROVIDES OPTION TO SAVE SPACE
- HALF DROP GATE ON CONTAINER ALLOWS FOR EASY PRODUCT ACCESS
- ¬ FOLDABLE DESIGN FOR EASY STORAGE
- ¬ FOUR-WAY ENTRY FOR LIFT TRUCKS
- MULTIPLE FINISH OPTIONS AVAILABLE

## CONTAINER

STORAGE SOLUTIONS FOR EVERY APPLICATION

JUNIOR CONTAINER

| CAPACITY 1000 lbs |                       |
|-------------------|-----------------------|
| INSIDE DIMENSIONS | OUTSIDE<br>DIMENSIONS |
| 18x30x16          | 20x32x21              |

LIGHT WEIGHT CONTAINER

| CAPACITY 2000 lbs    |                       |
|----------------------|-----------------------|
| INSIDE<br>DIMENSIONS | OUTSIDE<br>DIMENSIONS |
| 31x41x33             | 33×43×39              |

HEAVY WEIGHT CONTAINER

| CAPACITY 4000 lbs    |                          |  |
|----------------------|--------------------------|--|
| INSIDE DIMENSIONS    | OUTSIDE<br>DIMENSIONS    |  |
| 30×38×28             | 32×40×34.5               |  |
| 38x46x24<br>38x46x30 | 40x48x30.5<br>40x48x36.5 |  |
| 38x46x36             | 40×48×42.5               |  |

**CASTER**Add casters to the container to create mobility.

**SECURITY LID** 

The security lid limits access for items in storage or in transit.

**DIVIDER** 

Store multiple product lines in one container to maximize space.