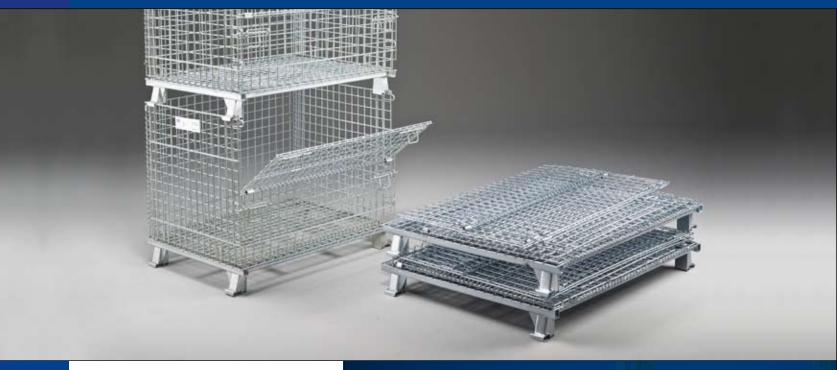

## SAFETY STRENGTH RELIABILITY

Containers provide another option in your search for storage solutions. Whether storing small parts in a junior container or filling our larger options to their full 4000 lbs capacity, containers efficiently maximize any storage space.

- ¬ STRONG, DURABLE PRODUCT WITH LONG LIFE CYCLE
- IMPROVED LIGHTING AND PRODUCT VISIBILITY WITH OPEN MESH DESIGN
- ¬ STACKABILITY PROVIDES OPTION TO SAVE SPACE
- HALF DROP GATE ON CONTAINER ALLOWS FOR EASY PRODUCT ACCESS
- ¬ FOLDABLE DESIGN FOR EASY STORAGE
- ¬ FOUR-WAY ENTRY FOR LIFT TRUCKS
- MULTIPLE FINISH OPTIONS AVAILABLE

## CONTAINER

STORAGE SOLUTIONS FOR EVERY APPLICATION

JUNIOR CONTAINER

| CAPACITY 1000 lbs |                       |
|-------------------|-----------------------|
| INSIDE DIMENSIONS | OUTSIDE<br>DIMENSIONS |
| 18x30x16          | 20x32x21              |

LIGHT WEIGHT CONTAINER

| CAPACITY 2000 lbs    |                       |
|----------------------|-----------------------|
| INSIDE<br>DIMENSIONS | OUTSIDE<br>DIMENSIONS |
| 31x41x33             | 33×43×39              |

HEAVY WEIGHT CONTAINER

| CAPACITY 4000 lbs    |                          |  |
|----------------------|--------------------------|--|
| INSIDE DIMENSIONS    | OUTSIDE<br>DIMENSIONS    |  |
| 30×38×28             | 32×40×34.5               |  |
| 38x46x24<br>38x46x30 | 40x48x30.5<br>40x48x36.5 |  |
| 38x46x36             | 40×48×42.5               |  |