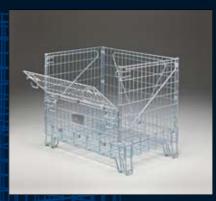

## SAFETY STRENGTH RELIABILITY

Containers provide another option in your search for storage solutions. Whether storing small parts in a junior container or filling our larger options to their full 4000 lbs capacity, containers efficiently maximize any storage space.

- ¬ STRONG, DURABLE PRODUCT WITH LONG LIFE CYCLE
- IMPROVED LIGHTING AND PRODUCT VISIBILITY WITH OPEN MESH DESIGN
- ¬ STACKABILITY PROVIDES OPTION TO SAVE SPACE
- HALF DROP GATE ON CONTAINER ALLOWS FOR EASY PRODUCT ACCESS
- ¬ FOLDABLE DESIGN FOR EASY STORAGE
- ¬ FOUR-WAY ENTRY FOR LIFT TRUCKS
- MULTIPLE FINISH OPTIONS AVAILABLE

LIGHT WEIGHT CONTAINER

| CAPACITY 2000 lbs    |                       |
|----------------------|-----------------------|
| INSIDE<br>DIMENSIONS | OUTSIDE<br>DIMENSIONS |
| 31x41x33             | 33×43×39              |