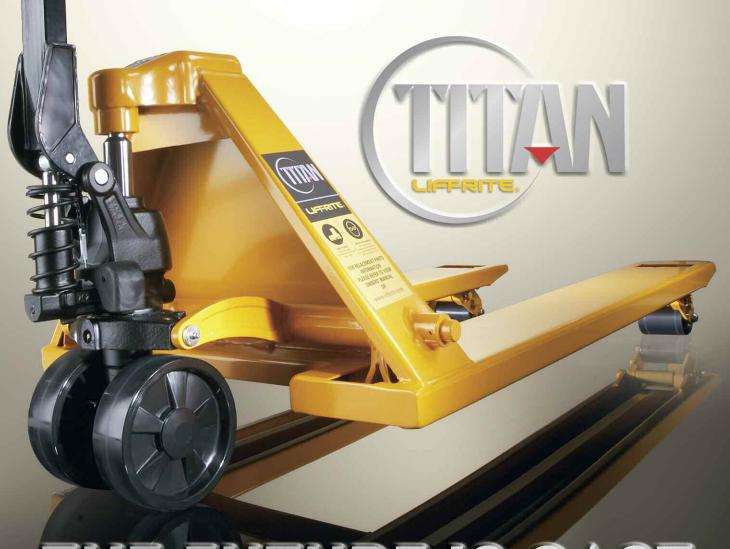

#### THE NEW TITAN SERIES HAND PALLET TRUCK FROM LIFT-RITE.

An all new hydraulic pump design is the engine driving the Titan Series.

The pump body is cast in one piece to keep oil in the pump and off your floor. A new lowering valve cartridge provides superior operator lowering control. A new high quality thrust load ball bearing and plate equipped with grease fittings makes load steering easier than ever before.

#### NEW ONE-PIECE HYDRAULIC PUMP

New design improves performance and reliability

#### HIGH PERFORMANCE FRAME

Solid construction finished in durable powder coating

### ERGONOMIC HANDLE DESIGN

Loop design for comfort and safety