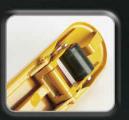

#### NEW ONE-PIECE HYDRAULIC PUMP

New design improves performance and reliability

#### THE NEW TITAN SERIES HAND PALLET TRUCK FROM LIFT-RITE.

An all new hydraulic pump design is the engine driving the Titan Series.

The pump body is cast in one piece to keep oil in the pump and off your floor. A new lowering valve cartridge provides superior operator lowering control. A new high quality thrust load ball bearing and plate equipped with grease fittings makes load steering easier than ever before.