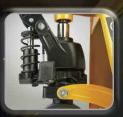

#### NEW ONE-PIECE HYDRAULIC PUMP

New design improves performance and reliability

#### THE NEW TITAN SERIES HAND PALLET TRUCK FROM LIFT-RITE.

An all new hydraulic pump design is the engine driving the Titan Series.

The pump body is cast in one piece to keep oil in the pump and off your floor. A new lowering valve cartridge provides superior operator lowering control. A new high quality thrust load ball bearing and plate equipped with grease fittings makes load steering easier than ever before.