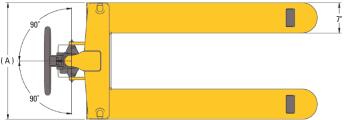

| MODEL No.   | CAPACITY<br>(LBS.) | FRAME WIDTH<br>(A) (IN.) | FORK LENGTH<br>(L) (IN.) | FORK WIDTH<br>(IN.) | WEIGHT<br>(LBS.) |
|-------------|--------------------|--------------------------|--------------------------|---------------------|------------------|
| LCR55270036 | 5,500              | 27                       | 36                       | 7                   | 147              |
| LCR55270042 | 5,500              | 27                       | 42                       | 7                   | 157              |
| LCR55270048 | 5,500              | 27                       | 48                       | 7                   | 167              |
| LCR55205036 | 5,500              | 20.5                     | 36                       | 7                   | 142              |
| LCR55205042 | 5,500              | 20.5                     | 42                       | 7                   | 147              |
| LCR55205048 | 5,500              | 20.5                     | 48                       | 7                   | 152              |