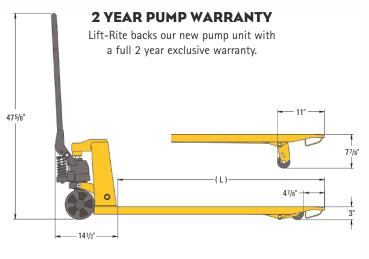

| MODEL No.   | CAPACITY<br>(LBS.) | FRAME WIDTH<br>(A) (IN.) | FORK LENGTH<br>(L) (IN.) | FORK WIDTH<br>(IN.) | WEIGHT<br>(LBS.) |
|-------------|--------------------|--------------------------|--------------------------|---------------------|------------------|
| LCR55270036 | 5,500              | 27                       | 36                       | 7                   | 147              |
| LCR55270042 | 5,500              | 27                       | 42                       | 7                   | 157              |
| LCR55270048 | 5,500              | 27                       | 48                       | 7                   | 167              |
| LCR55205036 | 5,500              | 20.5                     | 36                       | 7                   | 142              |
| LCR55205042 | 5,500              | 20.5                     | 42                       | 7                   | 147              |
| LCR55205048 | 5,500              | 20.5                     | 48                       | 7                   | 152              |