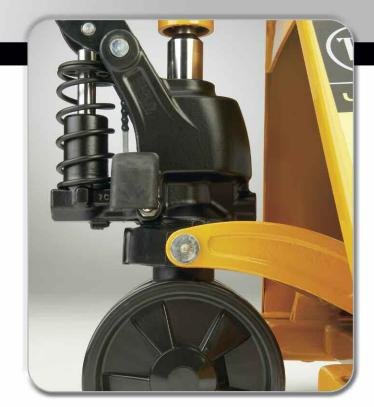

#### NEW ONE-PIECE HYDRAULIC PUMP

New design improves performance and reliability

#### PROTECTIVE HANDLE BUMPER

Protects pump piston from wall impact

#### HIGH PERFORMANCE FRAME

Solid construction finished in durable powder coating

#### THE NEW TITAN SERIES HAND PALLET TRUCK FROM LIFT-RITE.

An all new hydraulic pump design is the engine driving the Titan Series.

The pump body is cast in one piece to keep oil in the pump and off your floor. A new lowering valve cartridge provides superior operator lowering control. A new high quality thrust load ball bearing and plate equipped with grease fittings makes load steering easier than ever before.