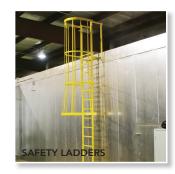

Cubic Designs **Engineered Safety Products** include code-approved stairs, pallet loading gates, patented handrail systems, pipe racks and vertical access ladders. These products are designed under the supervision of Professional Engineers to assure you will get a product designed to meet your specific needs – and will meet or exceed all code and safety requirements. Contact us for specific lead times.