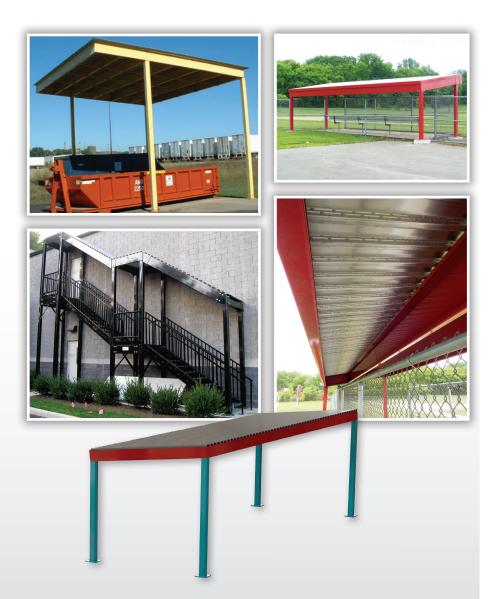

# **Canopies**

## Keep external storage and outdoor activities protected

Cubic Designs' Canopies keep your external storage and outdoor activities permanently covered from the elements. They are professionally-engineered steel structures designed with high-quality materials to withstand snow and wind load and protect against the damaging effects of sun and rain.

### **COVERING APPLICATIONS**

- Employee shelters
- Material storage
- External stair cases
- Waste bin areas
- Sports dugouts
- □ Concession stands
- Seasonal items
- Vehicles/recreational equipment