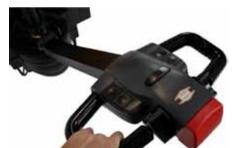

#### **CONTROLS**

Travel lift and lower functions are located in the ergonomic operator handle designed to allow operation with either hand. Wrap around hand guard, reversing switch, dual "butterfly" thumb control, and horn are standard.

#### STANDARD EQUIPMENT

- · Curtis® Transistor Travel Controller
- · "Butterfly" Travel Thumb Control
- $\cdot$  Key switch and horn button
- · Combo Gauge—Hour Meter with Battery Discharge Indicator (BDI)