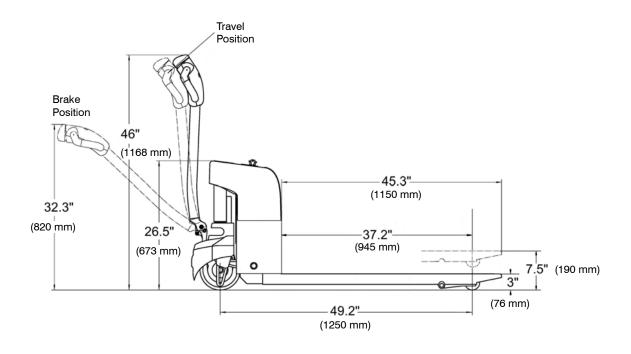

# E30 Electric Pallet Truck

Upgrade your hand pallet truck. No more pushing, pulling and pumping.

# **CAPACITY**

3000 lbs.

#### **DRIVE WHEEL**

8.26" x 2.76" polyurethane

#### **LOAD WHEELS**

2.36" x 3.15" polyurethane