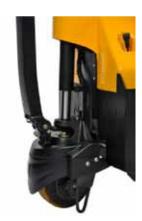

#### **HYDRAULICS**

Pump motor with relief valve protects system from overloading.

#### **ELECTRICAL**

Advanced Curtis® drive controller provides smooth step-less acceleration with infinitely variable speed control. Anti-rollback feature delivers maximum power when required for up-hill or down-hill gradients.

## **BRAKES**

Electromagnetic disc brake connected to drive shaft. Adjustable neutral braking, plugging, and regenerating braking are standard. "Dead-man" emergency brake with power cut-off.