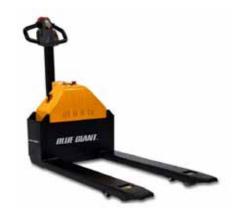

# E30 Electric Pallet Truck

Upgrade your hand pallet truck. No more pushing, pulling and pumping.

# **CAPACITY**

3000 lbs.