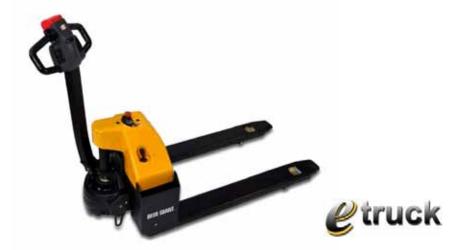

# E30 Electric Pallet Truck

Upgrade your hand pallet truck. No more pushing, pulling and pumping.

# **CAPACITY**

3000 lbs.