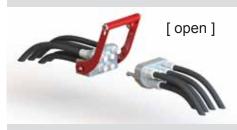

# Multi-Hose Hydraulic Coupling

This coupling allows the operator to quickly interchange hydraulic end effectors under pressure with no oil leakage. This unique feature comes standard on every hydraulic powered end effector. With one hand the operator can simply move the lever to release or lock multiple hoses at one time. Switching quickly between end effectors allows you to maximize productivity.