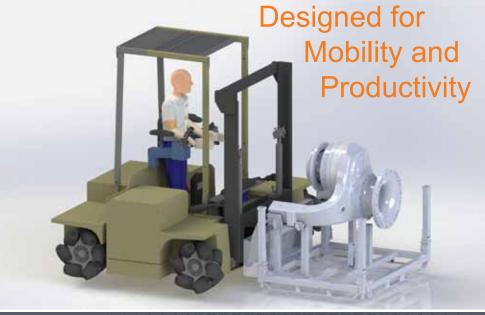

## Lift, Transport and Manipulate Your Product From The Driver's Seat

Employs the mobility, power and efficiency of an electric forklift; the clearance, accuracy and ergonomics of a manipulator

### Clean, Energy Efficient Performance and Safety

- Superior visibility and clearance
- Omni-directional Superior maneuverability with zero turn
- Precise product placement
- Replace multiple material handling stations
- Optional quick-attach end-effectors are available to further multitask one machine
- AC drive motor and controller provides faster performance, improved control, greater power efficiency, elimination of fuel emissions, and less maintenance due to brushless motors
- 48 Volt power supply along with AC technology provides exceptional power and longer operation per charge
- Operator friendly joystick controls for both driving and manipulator functions
- Customized end-effectors to accommodate virtually any product and weight load.
- · Quick-attach end-effectors to multitask one machine.