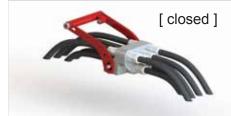

# Multi-Hose Hydraulic Coupling

This coupling allows the operator to quickly interchange hydraulic end effectors under pressure with no oil leakage. This unique feature comes standard on every hydraulic powered end effector. With one hand the operator can simply move the lever to release or lock multiple hoses at one time. Switching quickly between end effectors allows you to maximize productivity.