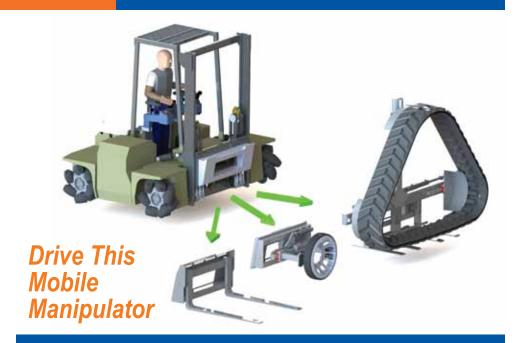

## Lift, Transport and Manipulate Your Product From The Driver's Seat

Employs the mobility, power and efficiency of an electric forklift; the clearance, accuracy and ergonomics of a manipulator

### Clean, Energy Efficient Performance and Safety

- Superior visibility and clearance
- Omni-directional Superior maneuverability with zero turn
- Precise product placement
- Replace multiple material handling stations
- Optional quick-attach end-effectors are available to further multitask one machine
- AC drive motor and controller provides faster performance, improved control, greater power efficiency, elimination of fuel emissions, and less maintenance due to brushless motors
- 48 Volt power supply along with AC technology provides exceptional power and longer operation per charge
- Operator friendly joystick controls for both driving and manipulator functions
- Customized end-effectors to accommodate virtually any product and weight load.
- · Quick-attach end-effectors to multitask one machine.

# **Customized End-effectors** for Vitually Every Product

- Tires / Tracks
- Transmissions
- Chassis
- Glass
- Axles
- Rolls
- Frames
- Engines
- Weldments
- Castings

Scan with your SmartPhone to learn about our full product line.

# Multi-Hose Hydraulic Coupling

This coupling allows the operator to quickly interchange hydraulic end effectors under pressure with no oil leakage. This unique feature comes standard on every hydraulic powered end effector. With one hand the operator can simply move the lever to release or lock multiple hoses at one time. Switching quickly between end effectors allows you to maximize productivity.