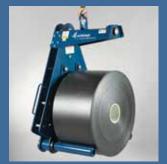

#### Portable Vertical Lifters

Safely lift and turn rolls by clamping the outside diameter

Securely supports rolls with minimal pressure or damage

Electric, Hydraulic and Manual designs available

Capacities to 660lbs (300kg)

O.D. Lifter-Turners

Clamps

00