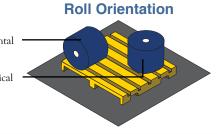

# Roll Specs.

Max. Roll Width: Min. Roll Width: Max. Roll Diameter:

Core Size(s):

Core Material:

**MRH-300-P** 

ERH-P

**EMC-B10** 

Roll Handling: Turning Core Horizontal & Vertical