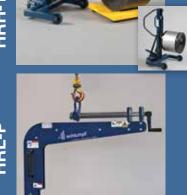

#### Portable Roll Lifters

Lift and transport rolls by the core or supported from below

Load and unload unwind spindles for narrow web applications

Manual hydraulic and electric models available

Capacities to 1,000lbs (453kg)

#### Horizontal Roll Lifters (refers to both photos at left)

Lift roll by the core or by

Capacities to 1,000lbs (453kg)