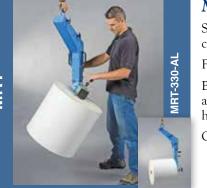

#### Portable Electric Roll Handlers

Safely lift, turn and transport rolls by the core or outside diameter

Battery powered for full mobility

Pushbutton controls for lifting and turning

Capacities to 1,000lbs (453kg)

## Portable Electric Roll

Ideal for heavy duty

All functions fully powered

Capacities to 1500lbs (680kg)