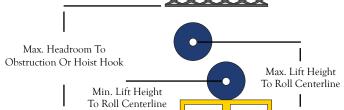

# Roll Specs.

Max. Roll Width: Min. Roll Width: Max. Roll Diameter:

Core Size(s):

Core Material:

**MRH-300-P** 

ERH-P

**EMC-B10** 

Roll Handling: Turning Core Horizontal & Vertical