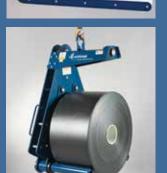

#### Horizontal Roll Lifters (refers to both photos at left)

Lift roll by the core or by

Capacities to 1,000lbs (453kg)