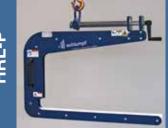

#### Portable Roll Lifters

Lift and transport rolls by the core or supported from below

Load and unload unwind spindles for narrow web applications

Manual hydraulic and electric models available

Capacities to 1,000lbs (453kg)

#### Horizontal Roll Lifters (refers to both photos at left)

Lift roll by the core or by

Capacities to 1,000lbs (453kg)