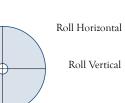

# Roll Specs.

Max. Roll Width: Min. Roll Width: Max. Roll Diameter:

Core Size(s):

Core Material:

**MRH-300-P** 

ERH-P

**EMC-B10** 

Roll Handling: Turning Core Horizontal & Vertical