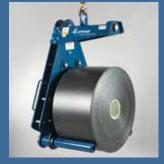

#### Horizontal Roll Lifters (refers to both photos at left)

Lift roll by the core or by

Capacities to 1,000lbs (453kg)