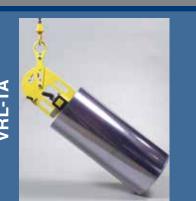

#### Vertical Roll Lifters Below the hook lifting devices

quickly attach to standard hoist

Safely lift rolls by the core

Failsafe gripper design securely

Capacities to 2,200lbs (1000kg)