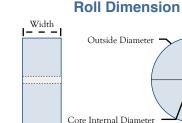

# Roll Specs.

Max. Roll Width: Min. Roll Width: Max. Roll Diameter:

Core Size(s):

Core Material:

**MRH-300-P** 

ERH-P

**EMC-B10** 

Roll Handling: Turning Core Horizontal & Vertical